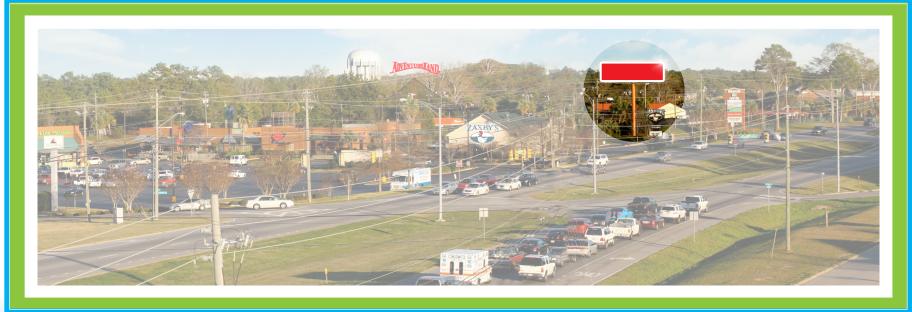

## **HWY 84 @ Adventure Land** #720 • Hwy 84 West E/O Shady Lane (Eastbound)

This 12' x 42' Digital Display is located in a high income residential area. It targets several retail, restaurant, & medical facilities. The red light read allows for drivers to get an extra long view of your advertisement. Eastbound traffic from Ft. Rucker and Enterprise is targeted at this Digital Display location.

## **PROXIMITIES:**

Adventure Land | Bondy's Nissan | Flowers Hospital Doctors Center | S. Brannon Clothing | Multiple Banks AAA Travel | Zaxby's Chicken | Tractor Supply | Publix Walmart Neighborhood Market