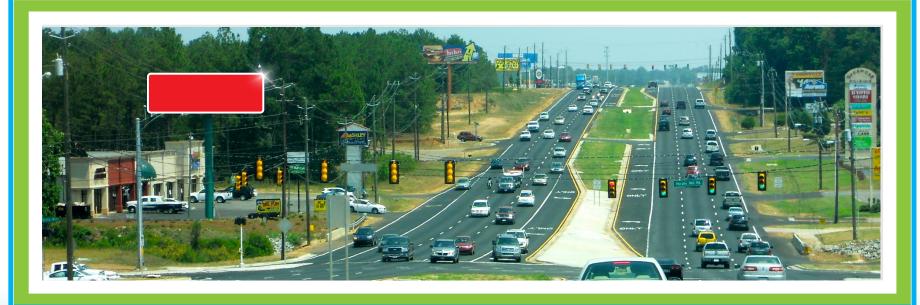

## HWY 231N @ Murphy Mill #725 • Hwy 231N @ Murphy Mill Rd (Southbound)

This 11'x 37' Digital Display is located in a high retail area. It sits at the longest traffic light in Dothan, giving it an extra long read. This digital display targets Wiregrass Commons Mall, Publix, and several restaurants.