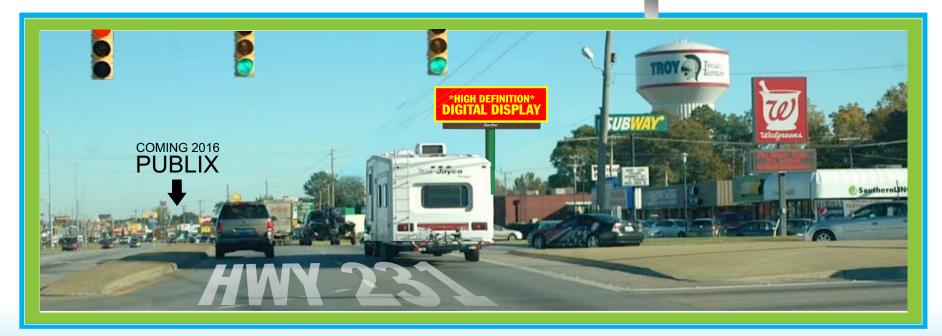

## TROY DIGITAL DISPLAY

#766 • W/S Hwy 231 @ Hwy 167 Intersection (Southbound)

This digital display is located on 231 North at Troy, Alabama's highest traffic count intersection. This display targets drivers traveling south through Troy to Dothan and Enterprise, as well as local residents. The 10' x 42' display, the largest in Troy, is at a red light read, giving drivers extra time to see your advertisement.

## **PROXIMITIES:**

Troy Bank & Trust | Express Oil | Burger King | Subway Walgreens | Restaurant Row | Residential Area | Firehouse Subs | Publix

<u>Latitude:</u> 31.784595 <u>Longitude:</u> -85.962709