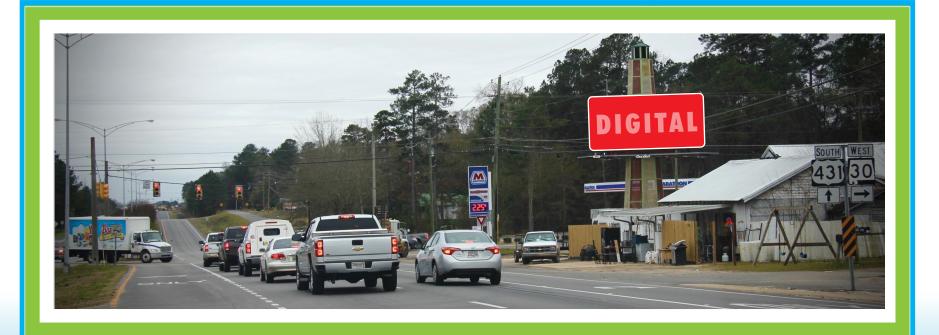

## **EUFAULA LIGHTHOUSE** #903 • Hwy 431N @ Clayton Hwy (Southbound)

HWY <u>23</u>1 N

CLAYON HWY

This one-of-a-kind Three-Sided Lighthouse Display is located at the busy intersection of Hwy 431 & Clayton Hwy. The digital face is southbound and surrounded by local restaurants and a high residential area.