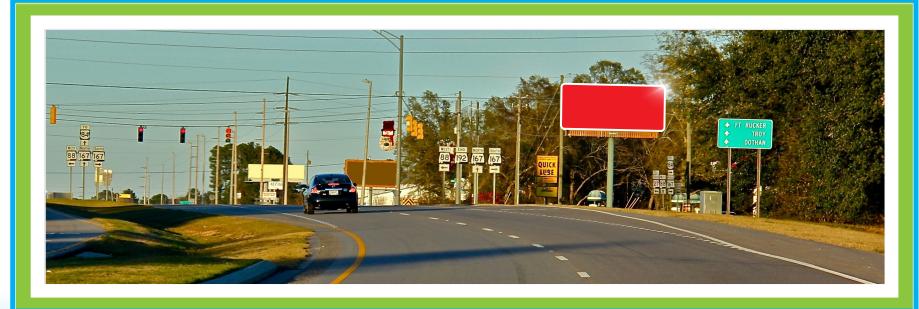

## **HWY 167 South**

#404 • Boll Weevil Circle @ Hwy 167S (Northbound)

This is a 12' x 24' digital billboard located at the intersection of Boll Weevil Circle & Hwy 167 South. This display targets Enterprise State Community College, multiple subdivisions, multiple schools, southside residents, and northbound beach traffic.