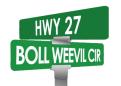

## HWY 27 South #409 • Boll Weevil Cir. @ Hwy 27S (Westbound)

This 12' x 24' digital billboard is at a red light read giving drivers extra time to see your advertisement. It is located on Boll Weevil Circle at the intersection of Hwy 27S. It targets local residents and through traffic to Geneva County.