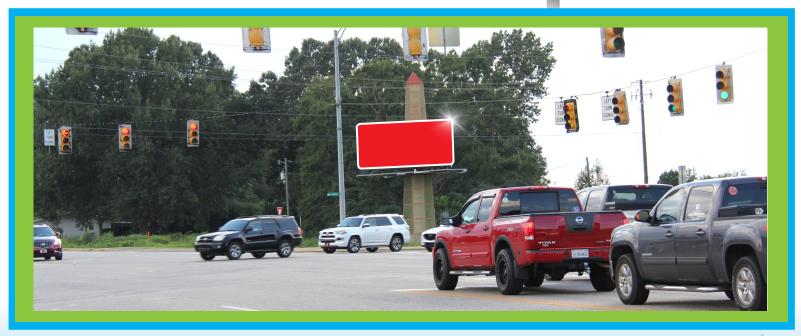

## HWY 27 South #409 • Boll Weevil Cir. @ Hwy 27S (Westbound)

This 12' x 24' digital billboard is at a red light read giving drivers extra time to see your advertisement. It is located on Boll Weevil Circle at the intersection of Hwy 27S. It targets local residents and through traffic to Geneva County.