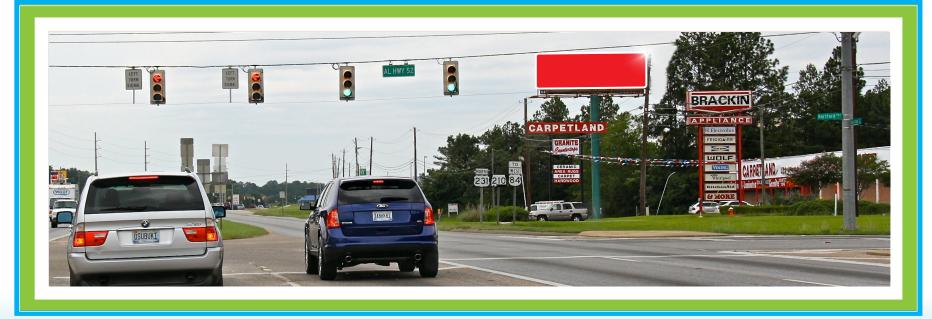

## RCC @ HWY 52W #520 • Ross Clark Circle at Hwy 52W @ (Northbound)

This Digital Display is located at a major intersection that targets south & westside locals, plus Florida Beach Traffic. This 12' x 42' Digital Display sits accross the street from the Ross Clark Circle Lowes.

## **PROXIMITIES:**

Carpetland | Brackin Wholesale | Southside Granite Lowes | Ward Wilson Funeral Home | Eye Center South Bojangles | Holiday Inn Express | Harvest Church

<u>Latitude:</u> 31.209073 <u>Longitude:</u> -85.424969