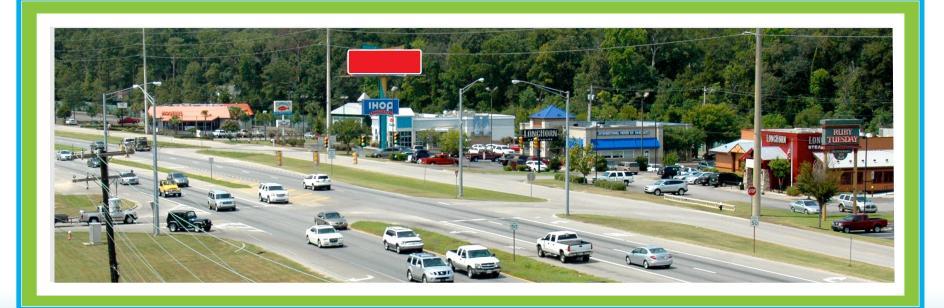

## Ross Clark Circle @ Restaurant Row

#703 • RCC @ Meadowbrook Drive (Southbound)

This Digital Display is a 12' x 42' located in the heart of "Restaurant Row". It sits at a double red light read, and targets both local and through traffic. The RCC board is in a highly residential area, and will help you target your home audience.

## **PROXIMITIES:**

Sam's Club | Longhorn Steak House | Cracker Barrel Home Depot | Movie Theatres | IHOP | Publix McDonalds Wendy's | Olive Garden | Chick-Fil-A | Hardees | High retail & residential area