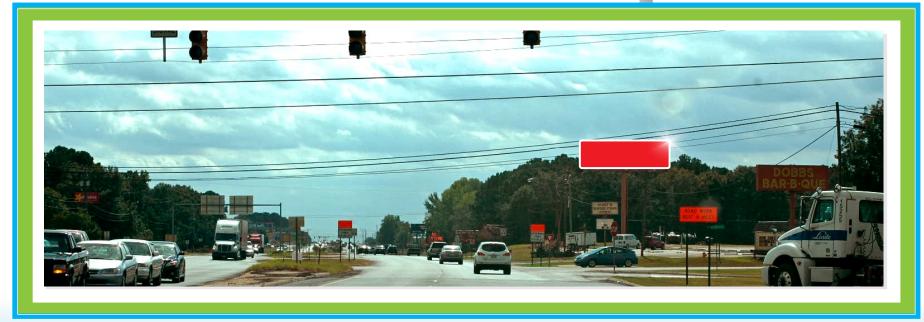

## HWY 231S @ Hunts #714 • Hwy 231 South @ RCC (Southbound)

This Digital Display is located near a major intersection that targets south side locals (Rehobeth Community) and Florida Beach Traffic. This 12' x 42' Red Light Read targets traffic headed South through Dothan.

## **PROXIMITIES:**

Flying J Truck Stop | Wal-Mart Super Center | Waffle House Chevron | Clarion Inn | Winn Dixie Shopping Center Burger King | Dobbs BBQ | Patricia Lanes | Hunts Checkers | and More

<u>Latitude:</u> 31.188184 <u>Longitude:</u> -85.402162