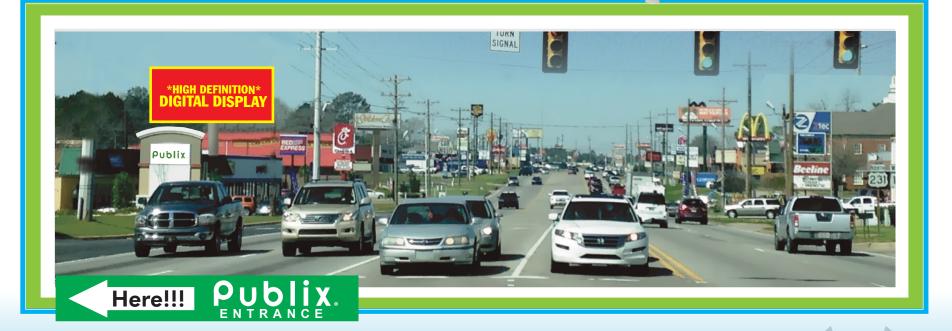

## TROY DIGITAL DISPLAY

HWY 231 N GEORGE WALLACE

#767 • W/S Hwy 231 @ George Wallace Dr. (Northbound)

This digital display is located on 231 North at the entrance to Publix in Troy. This display targets drivers traveling north through Troy to Montgomery, as well as local and college residents. The 12' x 24' display, is at a red light read, giving drivers extra time to see your advertisement.