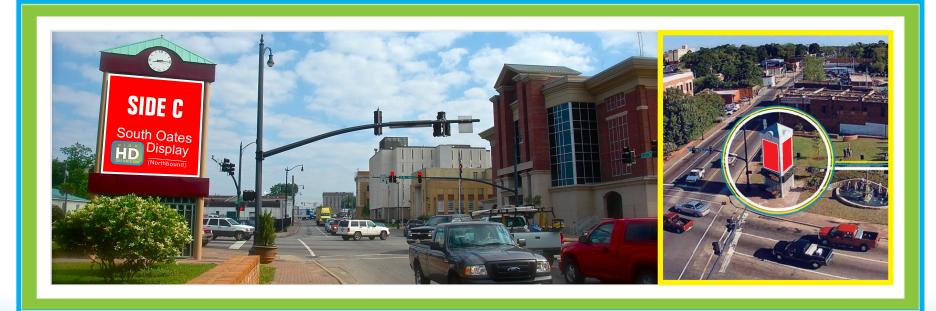

## **JUSTICE PARK • SIDE C**

**#JPC** • Faces S. Oates Street (Hump/Northbound)

This one-of-a-kind, Three-Sided Digital Display, is located at the crossroads of South Alabama (Main St. & Montgomery Hwy). The structure is nestled into JUSTICE PARK, in the downtown district of "Alabama's Mural City", Dothan, Alabama. Clients can choose to be on 1, 2, or all 3 displays.

## **PROXIMITIES:**

Houston County Courthouse | The Cochran Firm | Denney Vision | Downtown District | DOTHAN EAGLE Newspaper Civic Center | City Hall | 20+ Firms | Targets traffic to/from two major hospitals