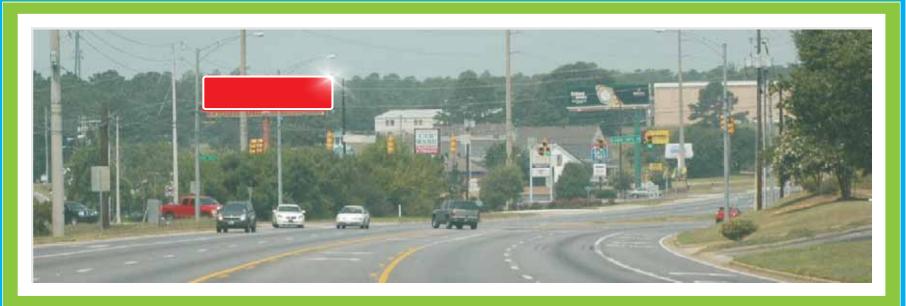

## HWY 84W @ Flowers Chapel Rd #704 • 84W @ Flowers Chapel (Westbound)

Dynamic Text Available

This 12' x 42' Digital Display is located in a high income residential area. It targets several retail, restaurant, & medical facilities. The red light read allows for drivers to get an extra long view of your advertisement. West bound traffic from Ft Rucker and Enterprise is targeted at this Digital Display location.