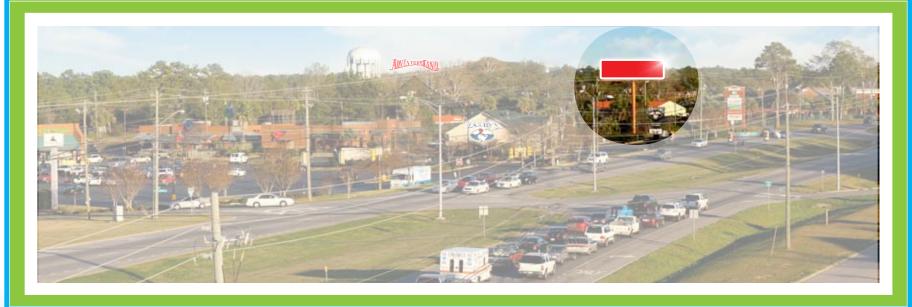

## HWY 84 @ Adventure Land #720 • Hwy 84 West E/O Shady Lane (Eastbound)

Dynamic Text Available

This 12' x 42' Digital Display is located in a high income residential area. It targets several retail, restaurant, & medical facilities. The red light read allows for drivers to get an extra long view at your advertisement. East bound traffic from Ft Rucker and Enterprise is targeted at this Digital Display location.

## **PROXIMITIES:**

Adventure Land | Bondy's Nissan | Flowers Hospital Doctors Center | S. Brannon Clothing | Multiple Banks AAA Travel | Zaxby's Chicken | Tractor Supply | Publix WINN-DIXIE Shopping Center