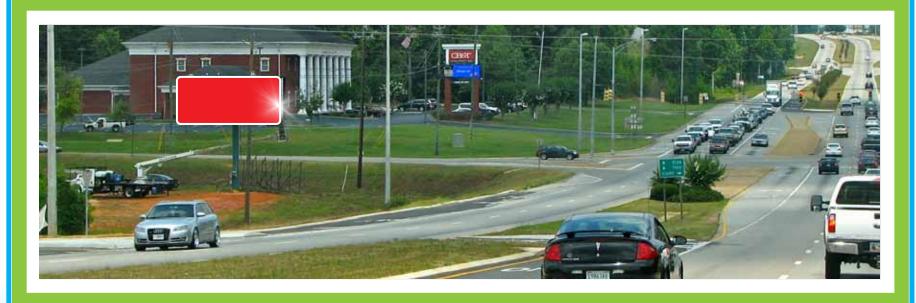

# HWY 27(LHR)

#751 • Hwy 27 @ Boll Weevil Circle (Northbound)

Dynamic Text Available

This is an 11' x 30' digital message center located at the intersection of Hwy 27 & Boll Weevil Circle. This display targets locals, high school traffic and the PUBLIX SHOPPING CENTER.

### **PROXIMITIES:**

Publix Shopping Center | CB&T Bank Corporate | YMCA Enterprise Medical Center | Martin Colley Drug | Bojangles Enterprise Country Club | High Residential Area

<u>Latitude:</u> 31.328126 <u>Longitude:</u> -85.838242