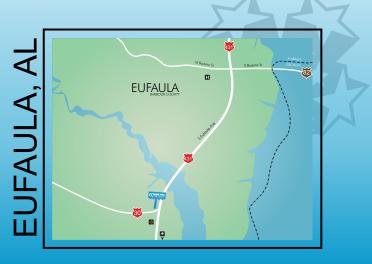

## **EUFAULA LIGHTHOUSE** #903 • Hwy 431N @ Clayton Hwy (Southbound)

This one-of-a-kind Three-Sided Lighthouse Display is located at the busy intersection of Hwy 431 & Clayton Hwy. The digital face is southbound and surrounded by local restaurants and a high residential area.

Latitude: 31.857321 Longitude: -85.166584