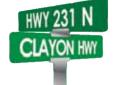

## **EUFAULA LIGHTHOUSE** #903 • Hwy 431N @ Clayton Hwy (Southbound)

This one-of-a-kind Three-Sided Lighthouse Display is located at the busy intersection of Hwy 431 & Clayton Hwy. The digital face is southbound and surrounded by local restaurants and a high residential area.