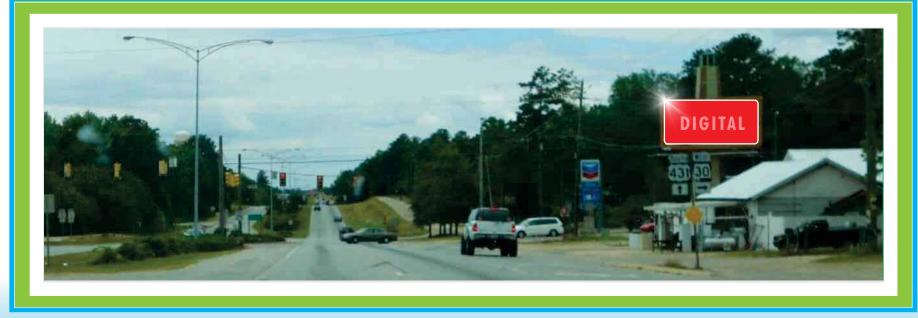

## **EUFAULA LIGHTHOUSE** #903 • Hwy 431N @ Clayton Hwy (Southbound)

This one-of-a-kind Three-Sided Lighthouse Display is located at the busy intersection of Hwy 431 & Clayton Hwy. The digital face is southbound and surrounded by local restaurants and a high residential area.

## **PROXIMITIES:**

Wal-Mart Super Center | Billy Lawrence GMC Eufaula Industrial Park (Hummingbird Corp | American Bdgs) | Wallace Community College | SARHA Medical Complex | Hardee's | Zaxby's |Wharf Express | Verizon