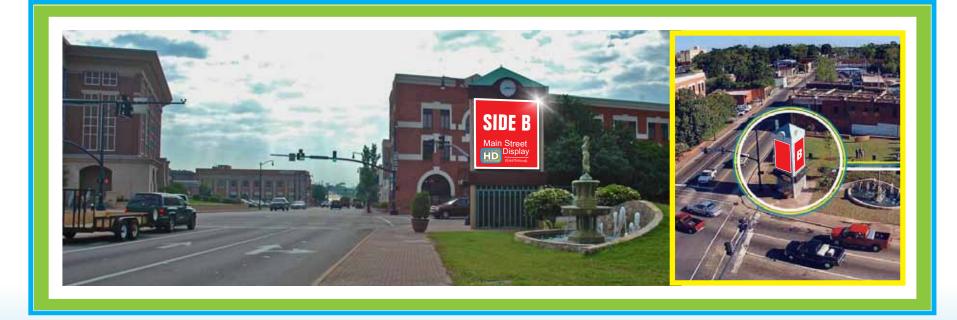

## **JUSTICE PARK • SIDE B** #JPB • Faces Main Street (Fountain/Eastbound)

This one of a kind Three-Sided Digital Display is located at the crossroads of South Alabama (Main St. & Montgomery Hwy). The structure is nestled into JUSTICE PARK in the downtown district of "Alabama's Mural City," Dothan, Alabama. Clients can choose to be on 1, 2, or all 3 displays.